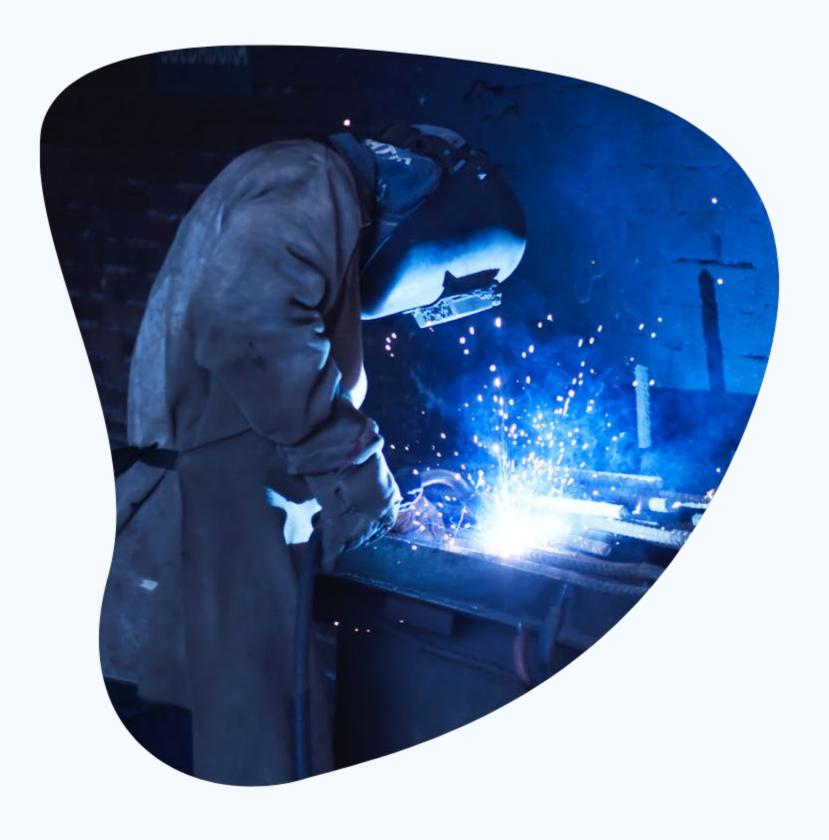

## METALWORK, WELDING AND PNEUMATIC

We build our equipment internally, with skills ranging from mechanical construction, welding, pneumatic and hydraulic systems.