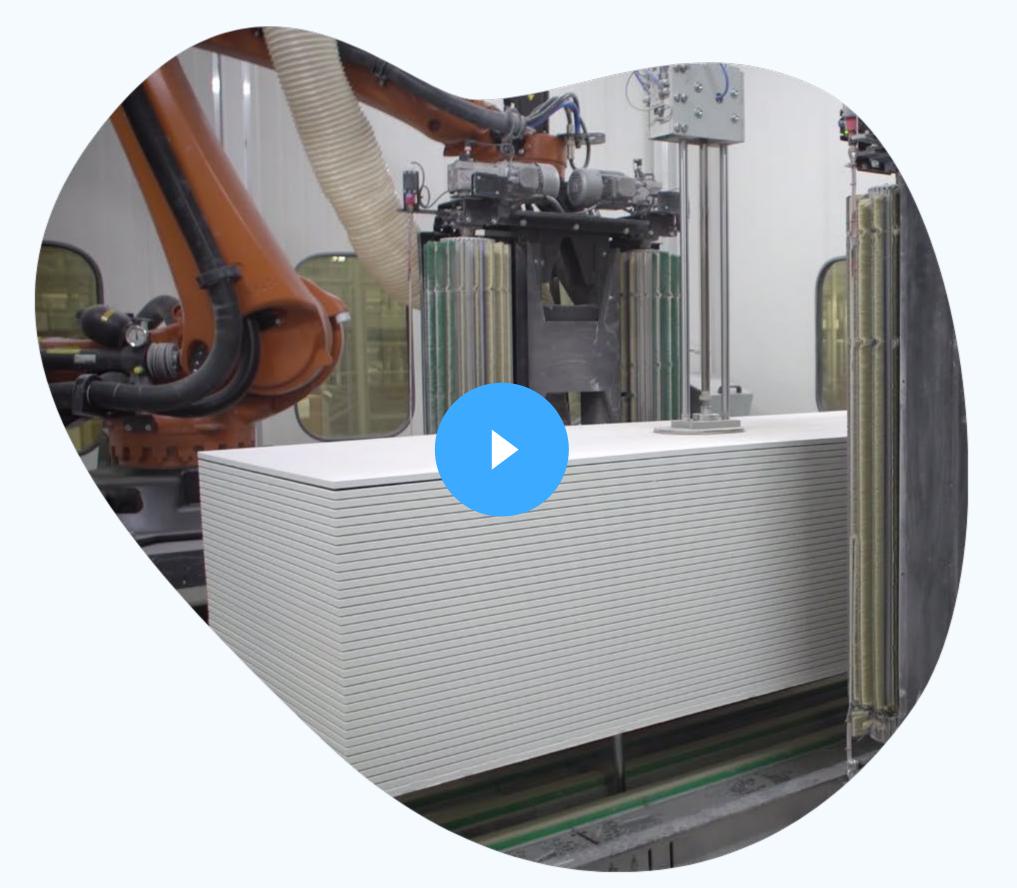

## WOOD INDUSTRY

#### **FULL AUTOMATIC LINE**

- PARTS FEEDING
- PREPARATION
- PAINTING
- DRYING
- COOLING
- SANDING
- PAINTING