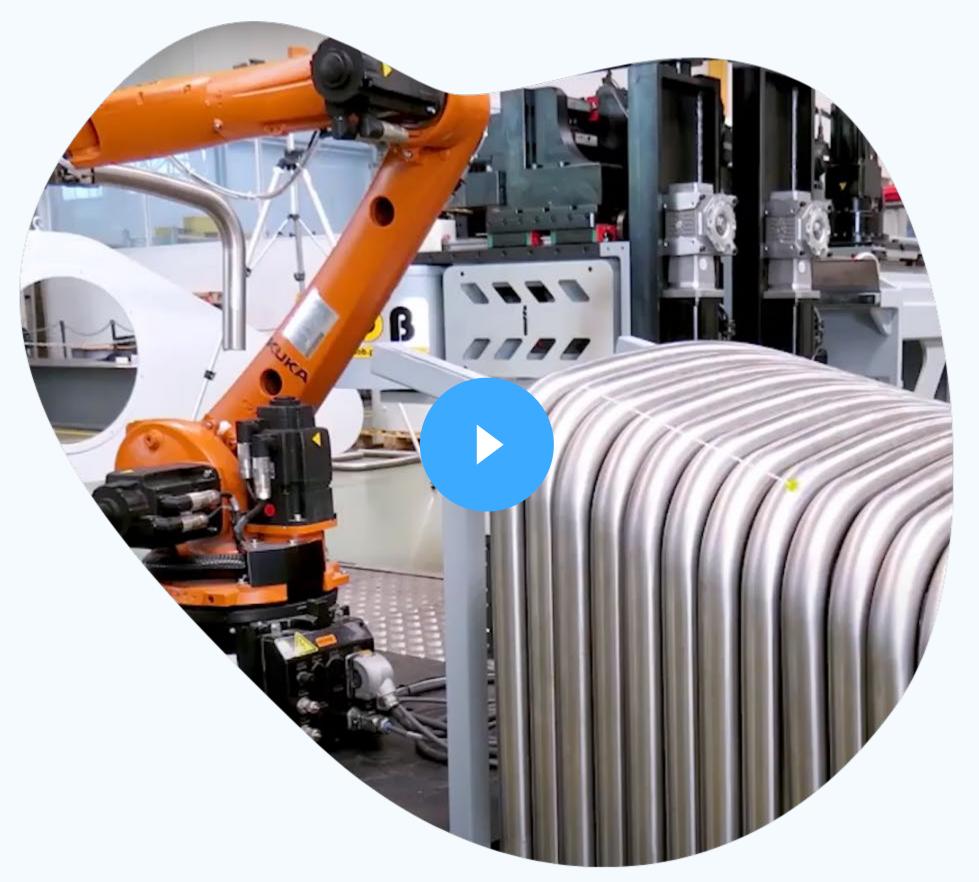

# METALWORKING INDUSTRY

## AUTOMATIC CNC TUBE BENDING MACHINE FEEDING

- MANIPULATION
- QUALITY CONTROL
- WRAPPING