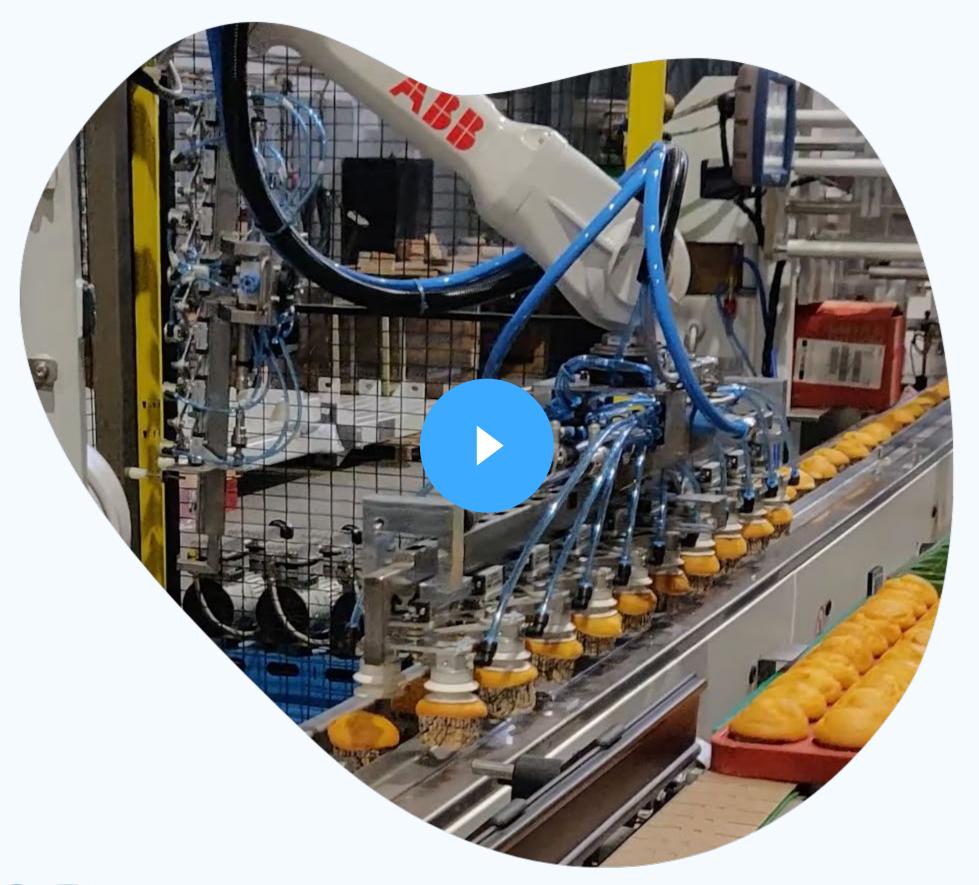

## **FOOD INDUSTRY**

PICK & PLACE ROBOTIC CELL

- HANDLING OF MUFFINS FROM TRAYS TO
   "FLOWPACK" PACKAGING MACHINE
- AUTOMATIC TRAY MANAGEMENT
- RETURN LINE